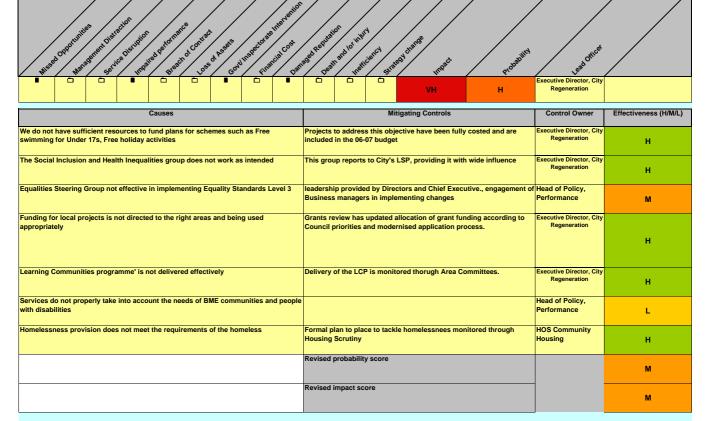

Impacts

| Action # Specific Action Required Outcome Milestone date Member/Officer Management Response |                                                              |                  |                |                                                        |                     |
|---------------------------------------------------------------------------------------------|--------------------------------------------------------------|------------------|----------------|--------------------------------------------------------|---------------------|
| Action #                                                                                    | Specific Action                                              | Required Outcome | wilestone date | Accountable                                            | Management Response |
|                                                                                             |                                                              |                  |                | Accountable                                            |                     |
| 1                                                                                           |                                                              |                  |                |                                                        |                     |
|                                                                                             |                                                              |                  |                |                                                        |                     |
| 2                                                                                           |                                                              |                  |                |                                                        |                     |
| -                                                                                           |                                                              |                  |                |                                                        |                     |
|                                                                                             |                                                              |                  |                |                                                        |                     |
| 3                                                                                           |                                                              |                  |                |                                                        |                     |
|                                                                                             |                                                              |                  |                |                                                        |                     |
| 4                                                                                           |                                                              |                  |                |                                                        |                     |
|                                                                                             |                                                              |                  |                |                                                        |                     |
| 5                                                                                           |                                                              |                  |                |                                                        |                     |
|                                                                                             |                                                              |                  |                |                                                        |                     |
| 6                                                                                           |                                                              |                  |                |                                                        |                     |
|                                                                                             |                                                              |                  |                |                                                        |                     |
| 7                                                                                           |                                                              |                  |                |                                                        |                     |
|                                                                                             |                                                              |                  |                |                                                        |                     |
|                                                                                             |                                                              |                  |                |                                                        |                     |
|                                                                                             |                                                              |                  |                |                                                        |                     |
| Early<br>Warning                                                                            | Description of Early Warning Indicator / Source of Assurance |                  | Monitored By ? | How often is indicator monitored / assurance required? |                     |
| Indicator                                                                                   |                                                              |                  |                |                                                        |                     |
| 1                                                                                           | Link to Oxford Plan monitoring KPIs                          |                  |                |                                                        |                     |
|                                                                                             |                                                              |                  |                |                                                        |                     |
| 2                                                                                           |                                                              |                  |                |                                                        |                     |
|                                                                                             |                                                              |                  |                |                                                        |                     |
| 3                                                                                           |                                                              |                  |                |                                                        |                     |
| 4                                                                                           |                                                              |                  |                |                                                        |                     |
| 5                                                                                           |                                                              |                  |                |                                                        |                     |
| 3                                                                                           |                                                              |                  |                |                                                        |                     |
|                                                                                             |                                                              |                  |                |                                                        |                     |